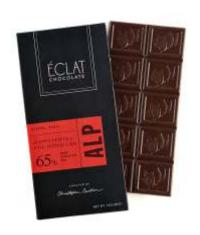

### ALP: ALEPPO CHILI & PINK PEPPERCORN BAR

Originally from the Aleppo Valley in Syria, Aleppo chili and pink peppercorn are ancient ingredients that date back to the days of the Middle Eastern Silk Road and trade routes. The mild heat from the chili combined with the bold flavor of pink peppercorn in a 65% dark chocolate create an exciting and unexpected chocolate experience.

UPC: 804879253983

SRP: \$9.50

SHELF LIFE: 9 Months

QTY/CASE: 12 bars/case

### Ingredients:

Dark couverture chocolate (Min. cocoa mass 65%, sugar, cocoa butter, soya lecithin, natural vanilla), Aleppo chili, pink peppercorn. Produced in a facility that handles peanuts, tree nuts, milk, wheat and soy.