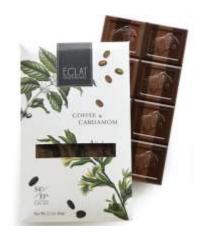

# **COFFEE & CARDAMOM BAR**

Rich, dark roasted coffee and pungent, floral cardamom is a classic flavor parallel from the Middle East.

<u>UPC:</u> 804879553380 <u>SRP:</u> \$9.50

SHELF LIFE: 9 Months QTY/CASE: 12 bars/case

### Ingredients:

Dark Chocolate (min. cocoa mass 54%, sugar, cocoa butter, soya lecithin, natural vanilla), milk chocolate (min. cocoa mass 33%, sugar, cocoa butter, whole milk powder, soya lecithin, natural vanilla), coffee, cardamom. <u>Produced in a facility that handles peanuts, tree nuts, milk, wheat and soy.</u>