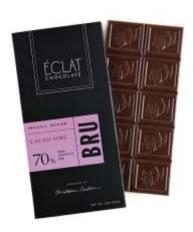

### **BRU: CACAO NIBS BAR**

Cacao Nibs are the very first stage in the mechanical creation of chocolate. By adding crushed pieces of the de-shelled "naked" cocoa bean to an already intense 70% dark chocolate, an extra cocoa aroma makes this Destination Bar a tantalizing experience.

UPC: 804879254034

SHELF LIFE: 9 Months

QTY/CASE: 12 bars/case

### Ingredients:

Dark couverture chocolate (Min. cocoa mass 70%, sugar, cocoa butter, soya lecithin, natural vanilla), crushed roasted cocoa beans. Produced in a facility that handles peanuts, tree nuts, milk, wheat and soy.