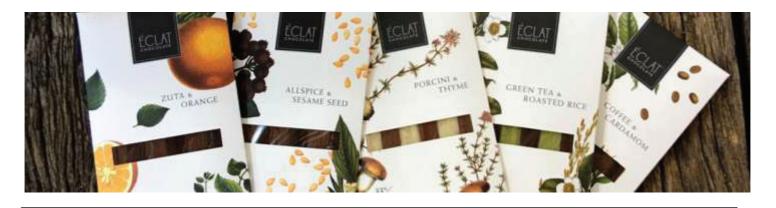

### **ZUTA & ORANGE BAR**

Orange and zuta, an Israeli mint leaf, run parallel in this chocolate bar, transporting you with every bit to the sunny, floral and fragrant Mediterranean.

UPC: 804879553366 SRP: \$9.50

# ALLSPICE & SESAME SEEDS BAR

Warm, sensual Jamaican allspice and sweet, nutty sesame seeds make for an enticing East-West parallel.

UPC: 804879553373 SRP: \$9.50

SHELF LIFE: 9 Months QTY/CASE: 12 bars/case

Earthy, woodsy porcini mushrooms work in perfect parallel with bright, astringent thyme.

<u>UPC</u>: 804879553373

SHELF LIFE: 6 Months

SRP: \$9.50

QTY/CASE: 12 bars/case

White chocolate (min. cocoa mass 28%, sugar, cocoa butter, whole milk powder, soya lecithin, natural vanilla), milk chocolate (min. cocoa mass 33%, sugar, cocoa butter, whole milk powder, soya lecithin, natural vanilla), porcini powder, fresh thyme. Produced in a facility that handles peanuts, tree nuts, milk, wheat and soy.

# **GREEN TEA & ROASTED RICE BAR**

Roasted brown rice and green tea are a classic combination, whether brewed together to make Japanese genmaicha, or as a perfect parallel in this chocolate bar.

UPC: 804879553342 SRP: \$9.50

# **COFFEE & CARDAMOM BAR**

Rich, dark roasted coffee and pungent, floral cardamom is a classic flavor parallel from the Middle East.

<u>UPC:</u> 804879553380 <u>SRP:</u> \$9.50

SHELF LIFE: 9 Months QTY/CASE: 12 bars/case