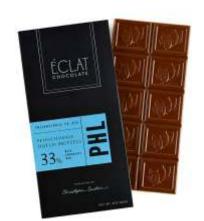

#### PHL: MILK CHOCOLATE & DUTCH PRETZEL BAR

Our quest to improve the chocolate-covered pretzel has brought us to an addicting discovery. Inspired by the historical Pennsylvania Dutch Swiss and German immigrants who introduced the pretzel to America in the 1800s, this Destination Bar is a 33% milk chocolate blended with Lancaster County pretzels.

UPC: 804879254010 SHELF

SRP: \$9.50

LIFE: 9 Months

QTY/CASE: 12 bars/case

#### <u>Ingredients:</u>

Milk chocolate couverture (Min. cocoa mass 33%, sugar, cocoa butter, whole milk powder, soya lecithin, natural vanilla), Dutch Pretzel (enriched wheat flour, salt, canola oil, malt, dextrose, yeast, soda). Produced in a facility that handles peanuts, tree nuts, milk, wheat and soy.