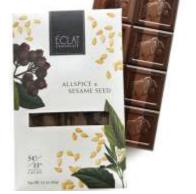

# ALLSPICE & SESAME SEEDS BAR

Warm, sensual Jamaican allspice and sweet, nutty sesame seeds make for an enticing East-West parallel.

UPC: 804879553373 SRP: \$9.50

SHELF LIFE: 9 Months QTY/CASE: 12 bars/case

### Ingredients:

Dark Chocolate (min. cocoa mass 54%, sugar, cocoa butter, soya lecithin, natural vanilla), milk chocolate (min. cocoa mass 33%, sugar, cocoa butter, whole milk powder, soya lecithin, natural vanilla), sesame seeds, all spice. Produced in a facility that handles peanuts, tree nuts, milk, wheat and soy.