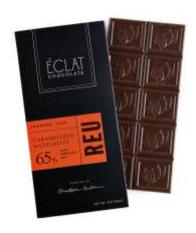

### **REU: CARAMELIZED HAZELNUTS**

Although most hazelnuts, also known as filberts, are harvested out of Turkey, the Spanish hazelnut out of Tarragona has an extremely unique and rare flavor. By caramelizing the hazelnuts and blending them with a 65% dark chocolate, the flavor profile of this Destination Bar is boldly nutty and deliciously sweet.

UPC: 804879254058 SHELF

SRP: \$9.50

LIFE: 9 Months

QTY/CASE: 12 bars/case

#### Ingredients:

Dark couverture chocolate (Min. cocoa mass 65%, sugar, cocoa butter, soya lecithin, natural vanilla), caramelized Hazelnuts (hazelnuts, sugar).