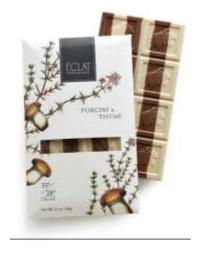

Earthy, woodsy porcini mushrooms work in perfect parallel with bright, astringent thyme.

<u>UPC</u>: 804879553373

SHELF LIFE: 6 Months

SRP: \$9.50

QTY/CASE: 12 bars/case

White chocolate (min. cocoa mass 28%, sugar, cocoa butter, whole milk powder, soya lecithin, natural vanilla), milk chocolate (min. cocoa mass 33%, sugar, cocoa butter, whole milk powder, soya lecithin, natural vanilla), porcini powder, fresh thyme. Produced in a facility that handles peanuts, tree nuts, milk, wheat and soy.