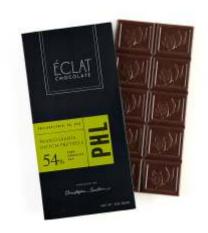

### PHL: DARK CHOCOLATE & DUTCH PRETZEL BAR

Our quest to improve the chocolate-covered pretzel has brought us to an addicting discovery. Inspired by the historical Pennsylvania Dutch Swiss and German immigrants who introduced the pretzel to America in the 1800s, this Destination bar is a 54% dark chocolate blended with Lancaster County pretzels. The dark chocolate version of our milk chocolate original.

UPC: 804879533313

SRP: \$9.50 QTY/CASE: 12 bars/case SHELF LIFE: 9 Months

Ingredients:

Dark chocolate couverture (Min. cocoa mass 54%, cocoa mass, sugar, cocoa butter, soya lecithin, natural vanilla), Dutch Pretzel (enriched wheat flour, salt, canola oil, malt, dextrose, yeast, soda). Produced in a facility that handles peanuts, tree nuts, milk, wheat and soy.