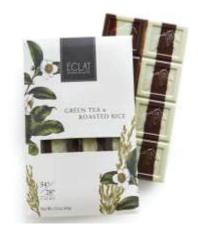

# **GREEN TEA & ROASTED RICE BAR**

Roasted brown rice and green tea are a classic combination, whether brewed together to make Japanese genmaicha, or as a perfect parallel in this chocolate bar.

UPC: 804879553342 SRP: \$9.50

SHELF LIFE: 6 Months QTY/CASE: 12 bars/case

### Ingredients:

Dark Chocolate (min. cocoa mass 54%, sugar, cocoa butter, soya lecithin, natural vanilla), white chocolate (min. cocoa mass 28%, sugar, cocoa butter, whole milk powder, soya lecithin, natural vanilla), green tea powder, roasted rice. Produced in a facility that handles peanuts, tree nuts, milk, wheat and soy.