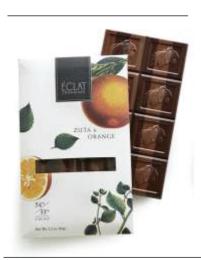

### **ZUTA & ORANGE BAR**

Orange and zuta, an Israeli mint leaf, run parallel in this chocolate bar, transporting you with every bit to the sunny, floral and fragrant Mediterranean.

UPC: 804879553366 SRP: \$9.50

#### Ingredients:

Dark Chocolate (min. cocoa mass 54%, sugar, cocoa butter, soya lecithin, natural vanilla), milk chocolate (min. cocoa mass 33%, sugar, cocoa butter, whole milk powder, soya lecithin, natural vanilla), fresh zuta, orange. <u>Produced in a facility that handles peanuts, tree nuts, milk, wheat and soy.</u>