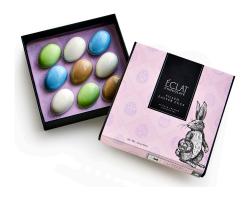

## **Easter Eggs**

9-piece Box Net Weight: 3.2 oz (90 g) SRP: \$27.00 UPC: 804879573388

16-piece Box Net Weight: 5.6 oz (160 g) SRP: \$46.00

UPC: 804879573396

Shelf-life: 3 weeks

**Flavors**: Coconut, Key Lime, Hazelnut & Milk Caramel.

**Ingredients:** Dark chocolate (min. cocoa mass 54%, sugar, cocoa butter, soya lecithin), milk chocolate (min. cocoa mass 39%, sugar, cocoa butter, whole milk powder, soya lecithin, natural vanilla), white chocolate (min. cocoa mass 28%, sugar, cocoa butter, whole milk powder, soya lecithin, natural vanilla), hazelnuts, caramel (sugar, unsalted butter, cream), key lime juice, coconut extract, almond bitter, glucose, dextrose, sorbitol and citric acid. Produced in a facility that handles peanuts, tree nuts, milk, wheat and soy.