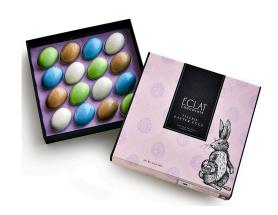

## **Easter Eggs**

9-piece Box Net Weight: 3.2 oz (90 g) SRP: \$27.00 UPC: 804879573388

16-piece Box Net Weight: 5.6 oz (160 g) SRP: \$46.00

UPC: 804879573396

Shelf-life: 3 weeks

**Flavors**: Coconut, Key Lime, Hazelnut & Milk Caramel.

**Ingredients:** Dark chocolate (min. cocoa mass 54%, sugar, cocoa butter, soya lecithin), milk chocolate (min. cocoa mass 39%, sugar, cocoa butter, whole milk powder, soya lecithin, natural vanilla), white chocolate (min. cocoa mass 28%, sugar, cocoa butter, whole milk powder, soya lecithin, natural vanilla), hazelnuts, caramel (sugar, unsalted butter, cream), key lime juice, coconut extract, almond bitter, glucose, dextrose, sorbitol and citric acid. Produced in a facility that handles peanuts, tree nuts, milk, wheat and soy.