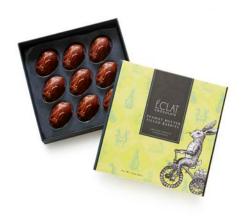

## **Peanut Butter Rabbits**

9-piece Box Net Weight: 3.2 oz (90 g) SRP: \$27.00

UPC: 804879573364

16-piece Box Net Weight: 5.6 oz (160 g) SRP: \$46.00 UPC: 804879573371

Shelf-life: 8 weeks

**Ingredients:** Milk Chocolate (min. cocoa mass 39%, sugar, cocoa butter, dry whole milk, soya lecithin, natural vanilla) and Peanut butter (dry-roasted Valencia peanuts, sea salt). Produced in a facility that handles peanuts, tree nuts, milk, wheat and soy.