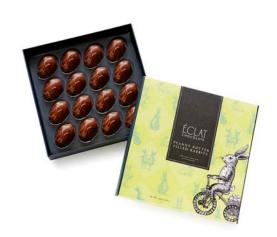

## **Peanut Butter Rabbits**

9-piece Box Net Weight: 3.2 oz (90 g) SRP: \$27.00

UPC: 804879573364

16-piece Box Net Weight: 5.6 oz (160 g) SRP: \$46.00 UPC: 804879573371

Shelf-life: 8 weeks

**Ingredients:** Milk Chocolate (min. cocoa mass 39%, sugar, cocoa butter, dry whole milk, soya lecithin, natural vanilla) and Peanut butter (dry-roasted Valencia peanuts, sea salt). Produced in a facility that handles peanuts, tree nuts, milk, wheat and soy.