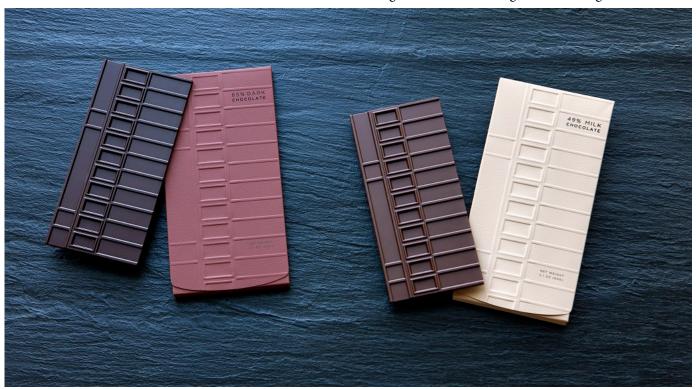

## Fallingwater Chocolate Bars

A blend of fresh ingredients, unique experiences, and renowned chocolate making inspired by the architectural marvel that is Fallingwater by Frank Lloyd Wright. Let the richness of premium chocolate transport you to the serene setting of southwestern Pennsylvania, where nature and design intertwine. With each bite, savor the essence of architectural brilliance and indulge in the timeless elegance of Fallingwater

## Fallingwater 65% Dark Chocolate

SRP: \$14.50

SHELF LIFE: 9 Month QTY/CASE: 12 bars/case UPC: 40181700982

Ingredients: 65% coca mass, sugar, cocoa butter, soy lecithin, Madagascar vanilla.

## Fallingwater 49% Milk Chocolate

SRP: \$14.50

SHELF LIFE: 9 Month QTY/CASE: 12 bars/case UPC:

21070801984

Ingredients: 49% cocoa mass, sugar, cocoa butter, cream powder, skimmed milk powder, soy lecithin, Madagascar vanilla.