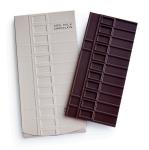

## Fallingwater 49% Milk Chocolate

SRP: \$14.50

SHELF LIFE: 9 Month QTY/CASE: 12 bars/case UPC:

21070801984

Ingredients: 49% cocoa mass, sugar, cocoa butter, cream powder, skimmed milk powder, soy lecithin, Madagascar vanilla.