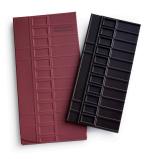

## Fallingwater 65% Dark Chocolate

SRP: \$14.50

SHELF LIFE: 9 Month QTY/CASE: 12 bars/case UPC: 40181700982

Ingredients: 65% coca mass, sugar, cocoa butter, soy lecithin, Madagascar vanilla.