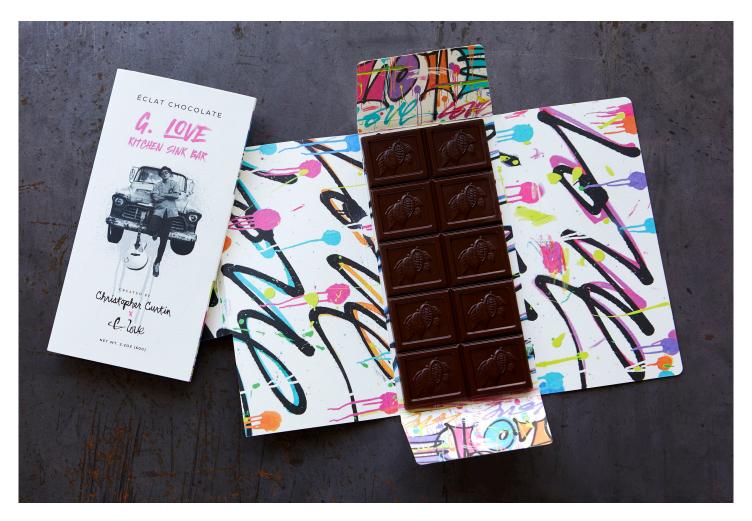

A special chocolate bar for those in need. A blend of peanut butter, caramel, Dutch pretzels, and fleur de sel sea salt combined with Éclat's own unique milk and dark signature chocolate blend. A portion of the proceeds from the Kitchen Sink Bar will be donated to Project HOME in Philadelphia, Pennsylvania. Project HOME empowers individuals to break the cycle of homelessness by providing access to affordable housing, employment, health care, and education. Thank you for making a difference with every bite!

## G. Love Kitchen Sink Bar

SRP: \$12.00 SHELF LIFE: 9 Month QTY/CASE: 10 bars/case UPC: 804879391913

Ingredients: Dark chocolate (min cacao mass 54%, sugar, cocoa butter, soy lecithin, vanilla), milk chocolate (min cacao mass 33%, sugar, cocoa butter, soy lecithin, vanilla), organic peanut butter (dry roasted organic peanuts, sea salt), dutch pretzel (enriched wheat flour, salt, canola oil, malt dextrose, yeast, soda), sea salt.