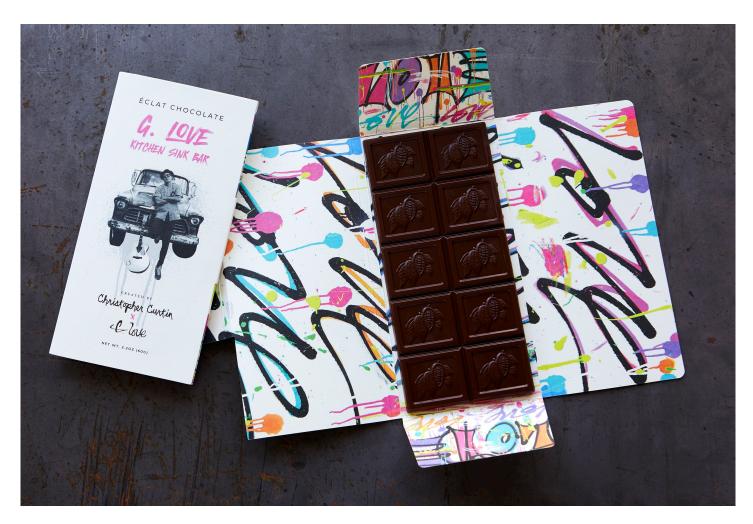

## G. Love Kitchen Sink Bar

A special chocolate bar for those in need. A blend of peanut butter, caramel, Dutch pretzels, and fleur de sel sea salt combined with Éclat's own unique milk and dark signature chocolate blend. A portion of the proceeds from the Kitchen Sink Bar will be donated to Project HOME in Philadelphia, Pennsylvania. Project HOME empowers individuals to break the cycle of homelessness by providing access to affordable housing, employment, health care, and education. Thank you for making a difference with every bite!

## G. Love Kitchen Sink Bar

SRP: \$9.50 SHELF LIFE: 9 Month QTY/CASE: 10 bars/case UPC: 804879391913

Ingredients: Dark chocolate (min cacao mass 54%, sugar, cocoa butter, soy lecithin, vanilla), milk chocolate (min cacao mass 33%, sugar, cocoa butter, soy lecithin, vanilla), organic peanut butter (dry roasted organic peanuts, sea salt), dutch pretzel (enriched wheat flour, salt, canola oil, malt dextrose, yeast, soda), sea salt. Contains: Milk, wheat, peanuts, soy.