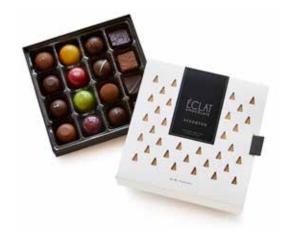

## 16 PIECE BOX - WINTER WONDERLAND

Signature assorted chocolate with our seasonal flavors: Pumpkin Pie, Gingerbread, Spiced Pear & Mulled Wine RETAIL PRICE: \$50.00 UPC: 804879542384

25 PIECE BOX - WINTER WONDERLAND Signature assorted chocolate with our seasonal flavors: Pumpkin Pie, Gingerbread, Spiced Pear & Mulled Wine RETAIL PRICE: \$70.00 UPC: 804879542384