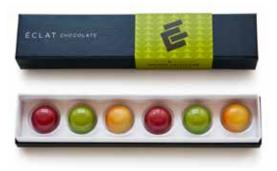

6 PIECE BOX - PUMPKIN PIE RETAIL PRICE: \$22.00 UPC: 804879601838

6 PIECE BOX - HOLIDAY

Gingerbread, Spiced Pear & Mulled Wine RETAIL PRICE: \$22.00 UPC: 804879601845