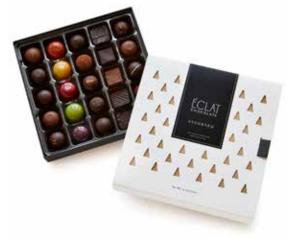

## 16 PIECE BOX - WINTER WONDERLAND

Signature assorted chocolate with our seasonal flavors: Pumpkin Pie, Gingerbread, Spiced Pear & Mulled Wine RETAIL PRICE: \$50.00 UPC: 804879542384

25 PIECE BOX - WINTER WONDERLAND Signature assorted chocolate with our seasonal flavors: Pumpkin Pie, Gingerbread, Spiced Pear & Mulled Wine RETAIL PRICE: \$70.00 UPC: 804879542384