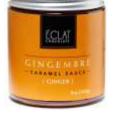

## GINGEMBRE CARAMEL SAUCE

This sauce features light, smooth caramel infused with fresh ginger.

<u>UPC:</u> 804879373377 <u>SHELF LIFE:</u> 9 Months

SRP: \$12.00

QTY/CASE: 24 units/case

\*Mixed cases available

## <u>Ingredients:</u>

Cream, sugar, glucose, butter, lemon juice, ginger. <u>Produced in a facility that handles peanuts</u>, tree nuts, milk, wheat and soy.