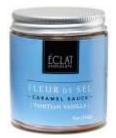

## FLEUR DE SEL CARAMEL SAUCE

This sauce features Belgian-style caramel with Tahitian vanilla bean and is accented with Fleur de Sel.

UPC: 804879373414 SHELF LIFE: 9 Months <u>SRP</u>: \$12.00 QTY/CASE: 24 units/case

## Ingredients:

Cream, sugar, glucose, butter, Tahitian vanilla bean, fleur de sel. <u>Produced in a facility that handles peanuts, tree nuts, milk, wheat and soy.</u>

<u>UPC</u>: 804879373407 SHELF LIFE: 9 Months SRP: \$12.00