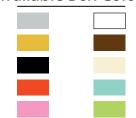

### Available Ribbon Colors

| White                        | Pínk    | Lavender   | Royal Blue                  | Holíday Green |
|------------------------------|---------|------------|-----------------------------|---------------|
| Lem <mark>on C</mark> hiffon | Magenta | Purple     | Navy                        | Champagne     |
| Yellow                       | Red     | Líght Blue | Mint Green                  | Chocolate     |
| Orange                       | Wine    | Turquoise  | Eme <mark>rald</mark> Green | Black         |
|                              |         |            |                             | Platinum Grey |